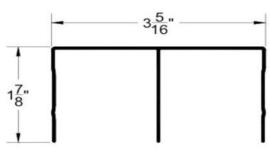

## 550 Series Narrow Framed Aluminum Sliding Closet Door

- · Adjustable top L-Guides for smooth and quiet operation
- · Heavy gauge #6063 Aluminum Extrusions (#6463 "Polished" for bright colors)
- Bottom roller with 1-1/2" diameter smooth rolling nylon wheel in extra heavy 16-gauge steel housing
- · Easy to adjust for out-of-square openings
- · One-piece 1-3/4" deep top track
- · Low rise bottom track for minimal floor obstruction
- · Full 1" adjustment to fit opening height
- · 3.0mm ANSI approved safety backed (CAT II) mirror
- · White flush panel hardboard
- · Top and Bottom track pre-finished to match door
- Frame Finishes: Bright White, Satin Silver, Bronze, Brushed
   Nickel and Chrome
- · 5-Year Limited Warranty