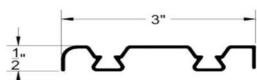

## 550 Series Narrow Framed Aluminum Sliding Closet Door

- · Adjustable top L-Guides for smooth and quiet operation
- · Heavy gauge #6063 Aluminum Extrusions (#6463 "Polished" for bright colors)
- Bottom roller with 1-1/2" diameter smooth rolling nylon wheel in extra heavy 16-gauge steel housing
- · Easy to adjust for out-of-square openings
- · One-piece 1-3/4" deep top track
- · Low rise bottom track for minimal floor obstruction
- · Full 1" adjustment to fit opening height
- · 3.0mm ANSI approved safety backed (CAT II) mirror
- · White flush panel hardboard
- · Top and Bottom track pre-finished to match door
- Frame Finishes: Bright White, Satin Silver, Bronze, Brushed
   Nickel and Chrome
- · 5-Year Limited Warranty