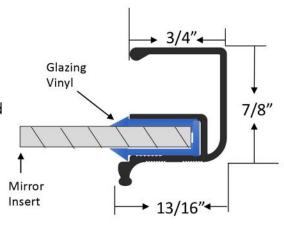

## 550 Series Narrow Framed Aluminum Sliding Closet Door

- · Adjustable top L-Guides for smooth and quiet operation
- · Heavy gauge #6063 Aluminum Extrusions (#6463 "Polished" for bright colors)
- Bottom roller with 1-1/2" diameter smooth rolling nylon wheel in extra heavy 16-gauge steel housing
- · Easy to adjust for out-of-square openings
- · One-piece 1-3/4" deep top track
- · Low rise bottom track for minimal floor obstruction
- · Full 1" adjustment to fit opening height
- · 3.0mm ANSI approved safety backed (CAT II) mirror
- · White flush panel hardboard
- · Top and Bottom track pre-finished to match door
- Frame Finishes: Bright White, Satin Silver, Bronze, Brushed
   Nickel and Chrome
- · 5-Year Limited Warranty